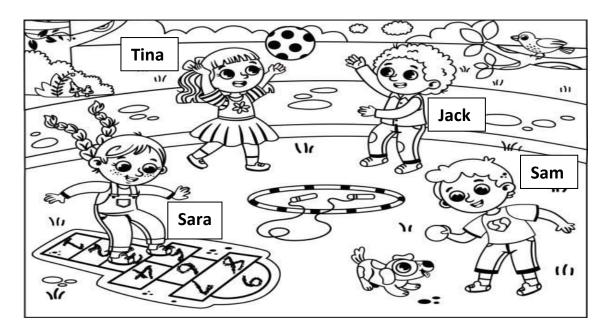

## 1. Observe the picture carefully and answer the following questions.

## QA. Choose the correct word from the bracket and fill in the blanks.

- 1. Tina and \_\_\_\_\_ are playing with a ball. (Jack / Sam)
- 2. There are \_\_\_\_\_ children playing at the park. (five / four)
- 3. A \_\_\_\_\_\_ is sitting on the branch of a tree. (bird / dog)
- 4. \_\_\_\_\_\_ is playing hopscotch. (Jack /Sara)

## QB. Answer in one word.

1. Who is playing with the dog?

Ans - \_\_\_\_\_

ISWK-Primary/Department of English (2023-2024)

CHECKED BY: ACADEMIC COORDINATOR- CLASS-I